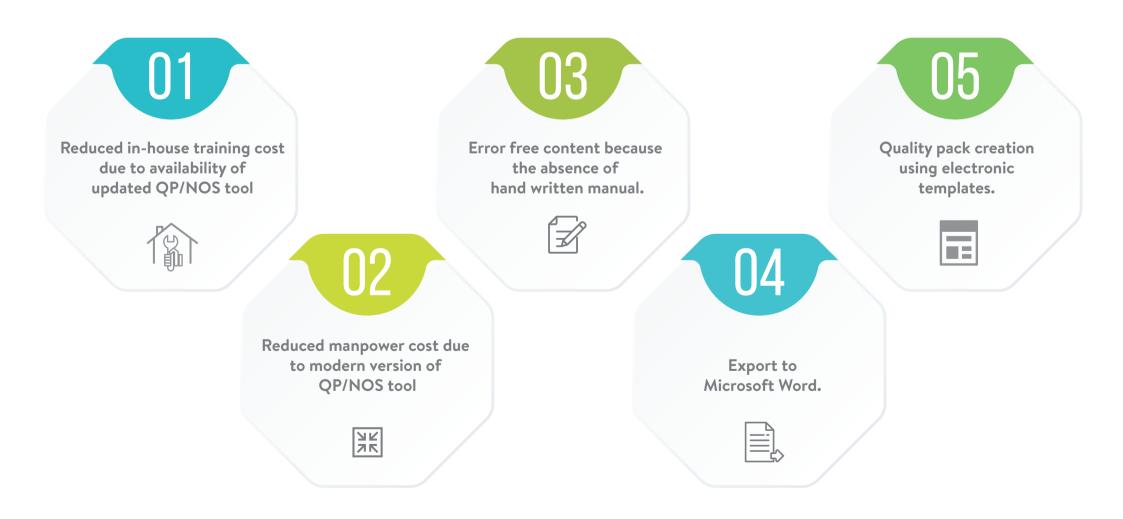

## **QP-GENERATION EXPRESS**

Customizable electronic template enabling tool with minimalist interface. Easy to export to Microsoft Word, Excel & Adobe Acrobat format.

The purpose of an assessment generally drives the way it is designed, and there are many ways in which assessments can be used. In short, assessments are usually created for highly specialized purposes.

Aspire Assess Skill is creating QP/NOS for various sector skill council as we have the expertise and knowledge for creating the QP for various job roles and mapping those QP/NOS properly to run assessments or pre-assessmet smoothly