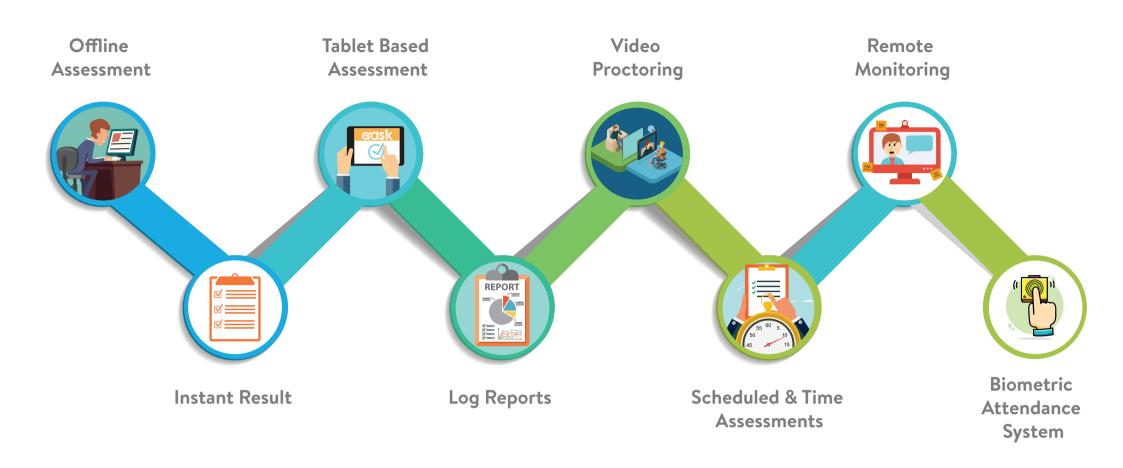

ble electronic template enabling tool with minimalist interface. Easy to export to Microsoft Word, Excel & Adobe Acrobat format.









The purpose of an assessment generally drives the way it is designed, and there are many ways in which assessments can be used. In short, assessments are usually created for highly specialized purposes.

Aspire Assess Skill is creating QP/NOS for various sector skill council as we have the expertise and knowledge for creating the QP for various job roles and mapping those QP/NOS properly to run assessments or pre-assessmet smoothly

**GET IN TOUCH** 









## PRE ASSESSMENT PLATFORM TOOL





## **ASSESSMENT PLATFORM TOOL**







### SKILL CERTIFICATE PLATFORM TOOL





## **QP EXPRESS PLATFORM TOOL**



**GET IN TOUCH** 









### **WHY AASK?**



# **OFFLINE ENCRYPTED QUESTION SETS**



228







### **VALUES**

- ✓ Focus on the benefit of the training as it relates to each customer's individual needs.
- ✓ Be responsible and accountable for each customer's success.
- Always act with integrity and dignity when dealing with customers, vendors and employees.
- Recognize and exploit talent and constantly work to improve weak areas.
- ✓ Always EXCEED the client's expectations.
- ✓ Real-time assessments through secure encrypted assessment tool.

#### **BENEFITS**

- Bridging the Demand Supply GAP for Skilled trained manpower across different trades.
- Enhancing training options for individuals in the formal as well as unorganized sector.
- ✓ Providing lifelong Skill upgrade opportunities through Low cost modular courses.
- Ensuring a