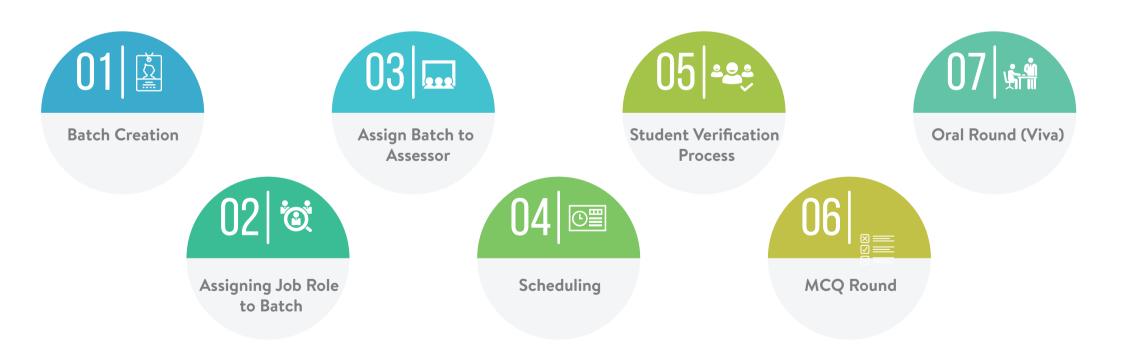

s update system. Easy to use and minimalist interface with real time dashboard enables.

## **QP-GENERATION EXPRESS**

Customizable electronic template enabling tool with minimalist interface. Easy to export to Microsoft Word, Excel & Adobe Acrobat format.









The purpose of an assessment generally drives the way it is designed, and there are many ways in which assessments can be used. In short, assessments are usually created for highly specialized purposes.

Aspire Assess Skill is creating QP/NOS for various sector skill council as we have the expertise and knowledge for creating the QP for various job roles and mapping those QP/NOS properly to run assessments or pre-assessmet smoothly

**GET IN TOUCH** 









## PRE ASSESSMENT PLATFORM TOOL





## **ASSESSMENT PLATFORM TOOL**







### SKILL CERTIFICATE PLATFORM TOOL





## **QP EXPRESS PLATFORM TOOL**



**GET IN TOUCH** 









### **WHY AASK?**



# **OFFLINE ENCRYPTED QUESTION SETS**



228







### **VALUES**

- ✓ Focus on the benefit of the training as it relates to each customer's individual needs.
- ✓ Be responsible and accountable for each customer's success.
- Always act with integrity and dignity when dealing with customers, vendors and employees.
- Recognize and exploit talent and constantly work to improve weak areas.
- ✓ Always EXCEED the client's expectations.
- ✓ Real-time assessments through secure encrypted assessment tool.

#### **BENEFITS**

- Bridging the Demand Supply GAP for Skilled trained manpower across different trades.
- Enhancing training options for individuals in the formal a