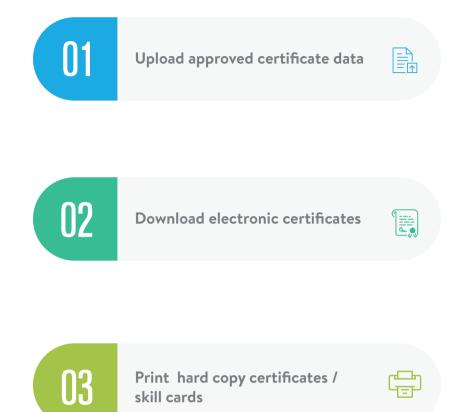

nterface with real time dashboard enables.

## **QP-GENERATION EXPRESS**

Customizable electronic template enabling tool with minimalist interface. Easy to export to Microsoft Word, Excel & Adobe Acrobat format.









The purpose of an assessment generally drives the way it is designed, and there are many ways in which assessments can be used. In short, assessments are usually created for highly specialized purposes.

Aspire Assess Skill is creating QP/NOS for various sector skill council as we have the expertise and knowledge for creating the QP for various job roles and mapping those QP/NOS properly to run assessments or pre-assessmet smoothly

**GET IN TOUCH** 









## PRE ASSESSMENT PLATFORM TOOL





## **ASSESSMENT PLATFORM TOOL**







### SKILL CERTIFICATE PLATFORM TOOL





## **QP EXPRESS PLATFORM TOOL**



**GET IN TOUCH** 









### **WHY AASK?**



# **OFFLINE ENCRYPTED QUESTION SETS**



228







### **VALUES**

- ✓ Focus on the benefit of the training as it relates to each customer's individual needs.
- ✓ Be responsible and accountable for each customer's success.
- Always act with integrity and dignity when dealing with customers, vendors and employees.
- Recognize and exploit talent and constantly work to improve weak areas.
- ✓ Always EXCEED the client's expectations.
- ✓ Real-time assessments through secure encrypted assessment tool.

#### **BENEFITS**

- Bridging the Demand Supply GAP for Skilled trained manpower across different trades.
- Enhancing training options for individuals in the formal as well as unorganized sector.
- ✓ Providing l